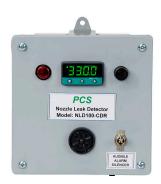

## **Nozzle Leak Detector**

PCS Company's Nozzle Leak Detector is a unique device that detects plastic leakage between the mold and the machine nozzle which could be caused by cracked nozzle tips, misaligned nozzles, plugged gates, etc. The Nozzle Leak Detector provides a 90 dBA audible alarm plus a visual alarm light. Using the input and output receptacles, interface with the press to stop the molding cycle to eliminate costly downtime and equipment repairs.

## Features:

- Made in USA
- Includes Alarm Box & plugs to interface to injection machine
- Choice of 4 sizes of sensors: 3, 6, 9 or 12"
- 60" cable leads
- Loud 90 dba alarm

| Item<br>Number | Description               | Zones | T/C<br>Type | T/C<br>Length | Lead<br>Length |
|----------------|---------------------------|-------|-------------|---------------|----------------|
| NLD100-CDR     | Control Box Only          | 1     | N/A         | N/A           | N/A            |
| NLT3-60        | T/C Only                  | N/A   | J           | 3"            | 60"            |
| NLT3-96        | T/C Only                  | N/A   | J           | 3"            | 96"            |
| NLT3-96MB      | T/C with Mounting Bracket | N/A   | J           | 3"            | 96"            |
| NLT3-60MB      | T/C with Mounting Bracket | N/A   | J           | 3"            | 60"            |
| NLT6-60        | T/C Only                  | N/A   | J           | 6             | 60"            |
| NLT6-96        | T/C Only                  | N/A   | J           | 6"            | 96"            |
| NLT6-60MB      | T/C with Mounting Bracket | N/A   | J           | 6"            | 60"            |
| NLT6-96MB      | T/C with Mounting Bracket | N/A   | J           | 6"            | 96"            |
| NLT9-60        | T/C Only                  | N/A   | J           | 9"            | 60"            |
| NLT9-96        | T/C Only                  |       | J           | 9"            | 96"            |
| NLT9-60MB      | T/C with Mounting Bracket | N/A   | J           | 9"            | 60"            |
| NLT9-96MB      | T/C with Mounting Bracket | N/A   | J           | 9"            | 96"            |
| 369MOUNTBR     | Mounting Bracket Only     | N/A   | N/A         | N/A           | N/A            |